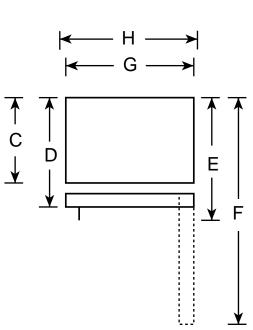

## CTX18GICAA - Hotpoint 18.2 Cu. Ft. Capacity Top-Freezer Refrigerator with Icemaker

| Overall<br>Dimensions | Height with hinge (in.) <b>A</b>                    | 64-3/4   |
|-----------------------|-----------------------------------------------------|----------|
|                       | Height without hinge (in.) <b>B</b>                 | 64       |
|                       | Depth without Doors (in.) C                         | 27-1/2   |
|                       | Depth with Doors (in.) <b>D</b>                     | 29-13/16 |
|                       | Depth plus Handle with Doors Closed (in.) E         | 31-1/2   |
|                       | Depth with Doors open 90° (in.) F                   | 58       |
|                       | Width with Doors Closed (in.) G                     | 29-3/8   |
|                       | Width with Doors open 90° Less Door Handles (in.) H | 29-3/8   |
| Air<br>Clearances     | Each side (in.)                                     | 3/4      |
|                       | Top (in.)                                           | 1        |
|                       | Back (in.)                                          | 1        |

**Note:** Before installing, consult installation instructions packed with product for current dimensional data.